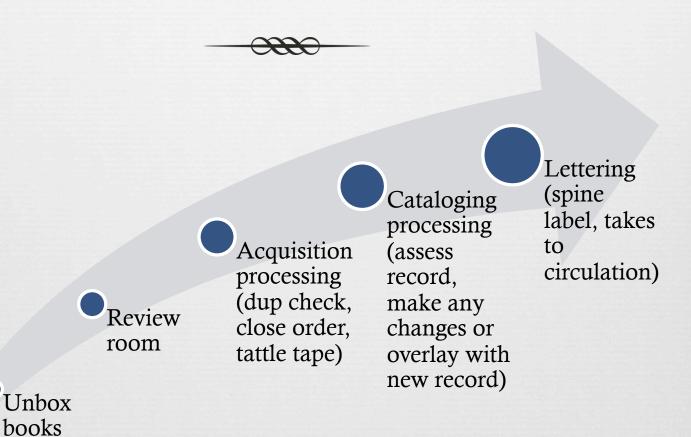

# Previous Shelf-ready process

Acquisitions processing (dup check, close order)

Cataloging (assess record, make any needed changes)

Lettering (fix any needed labels, take to circulation)

Unbox books

## Current Shelf-ready Process

bib record)

Lettering (takes to circulation)
Acquisition students (review order and

Unbox books