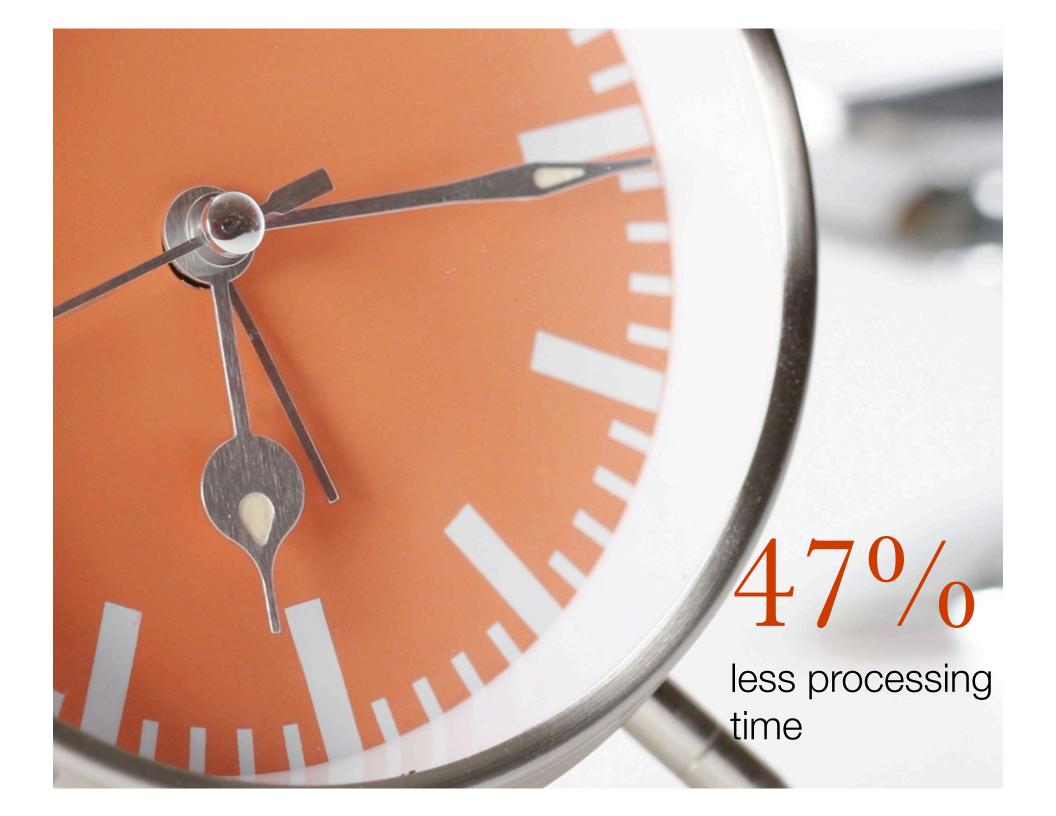

# Time Comparison

| Account             | Average<br>Processing<br>Time in<br>Acquisitions | Average<br>Processing<br>Time in<br>Cataloging | TOTAL<br>AVERAGE |
|---------------------|--------------------------------------------------|------------------------------------------------|------------------|
| Rush Order          | 4:00                                             | 12:00                                          | 16:00            |
| Partial Shelf-ready | 2:09                                             | 4:40                                           | 6:50             |
| Shelf-ready         | 3:24                                             | 4:53                                           | 5:06             |
| Firm-order          | 9:35                                             | 17:11                                          | 26:45            |
| Approval            | 2:15                                             | 7:42                                           | 9:59             |
| Continuations       | 4:02                                             | 8:32                                           | 12:32            |