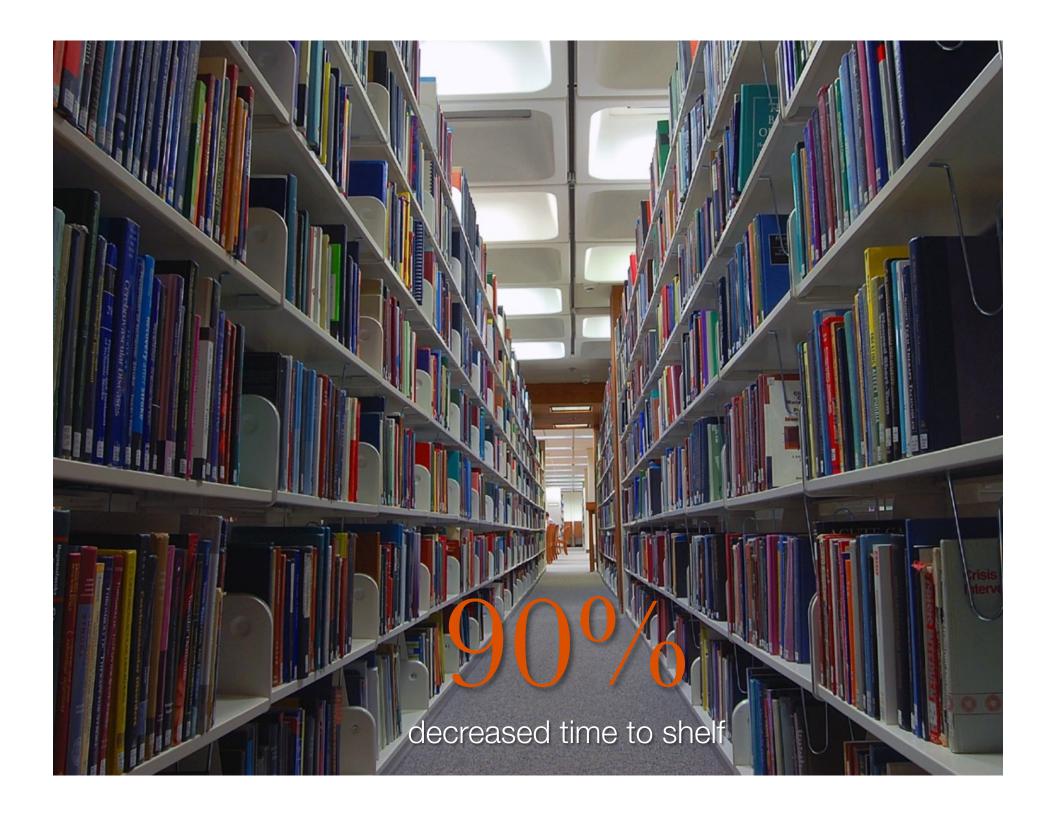

# Days Comparison

| Account                 | Average Days<br>in<br>Acquisitions | Average<br>Days in<br>Cataloging | Average<br>Days in<br>Lettering | Average Days From Receiving to Circulation |
|-------------------------|------------------------------------|----------------------------------|---------------------------------|--------------------------------------------|
| Rush Order              | 0.00                               | 0.67                             | 0.00                            | 0.67                                       |
| Partial Shelf-<br>ready | 0.00                               | 9.85                             | 3.29                            | 12.86                                      |
| Shelf-ready             | 0.27                               | 6.22                             | 0.74                            | 3.59                                       |
| Firm-order              | 0.00                               | 19.81                            | 9.64                            | 24.10                                      |
| Approval                | 0.10                               | 11.67                            | 8.68                            | 36.66                                      |
| Continuations           | 0.00                               | 9.45                             | 10.08                           | 23.50                                      |